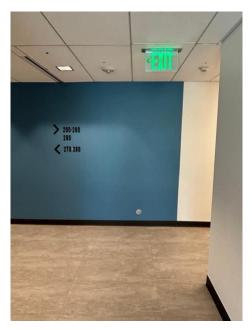

## **How to Enter Building and Find Office:**

Enter the main entrance and take elevators up to LEVEL 2.

Take a left from the elevator and follow the signs to suite 200 (the 3<sup>rd</sup> door on the right down the long hallway)