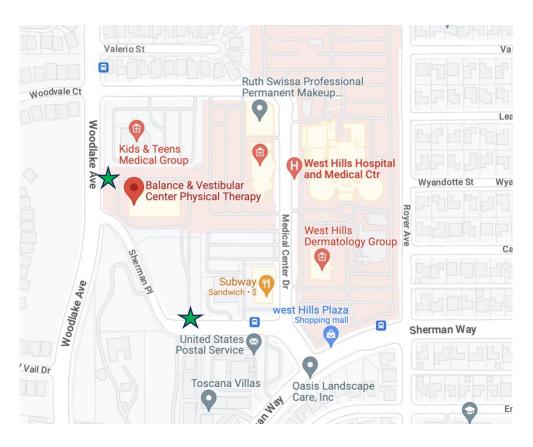

Directions to Balance and Vestibular Center Physical Therapy Address: 7320 Woodlake Ave, Suite 200, West Hills, CA 91307 Phone: 818-381-5959

There are TWO main entrances to the medical building: Sherman Place & Woodlake Ave (see green stars)

## **Coming from Sherman Place:**

From Medical Center Drive, turn left (before the Subway) onto Sherman Place.

From Sherman Place, turn right and continue up ramp. Underground parking is also available to the right of the ramp.

Turn right at top of ramp and park in front of main entrance.

## **Coming from Woodlake Ave:**

From Woodlake Ave, turn and park in front of main entrance.